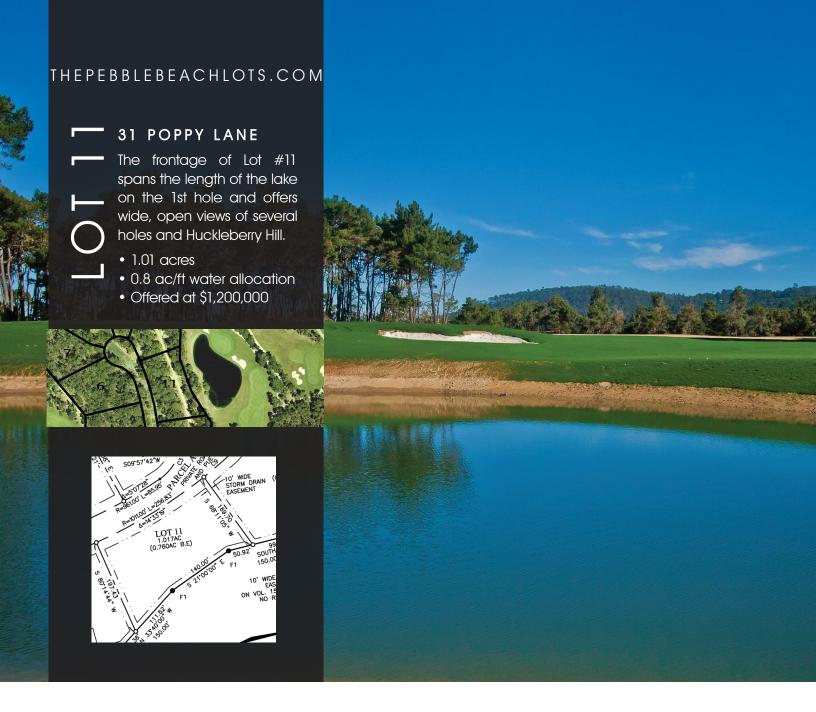

## POPPY 1

A cul-de-sac of 16 one-plus acre lots on the back nine of Poppy Hills Golf Course across from the Club House entrance, offering fairway and forested views. All are in close proximity to The Lodge at Pebble Beach, The Beach and Tennis Club and The Spa at Pebble Beach.