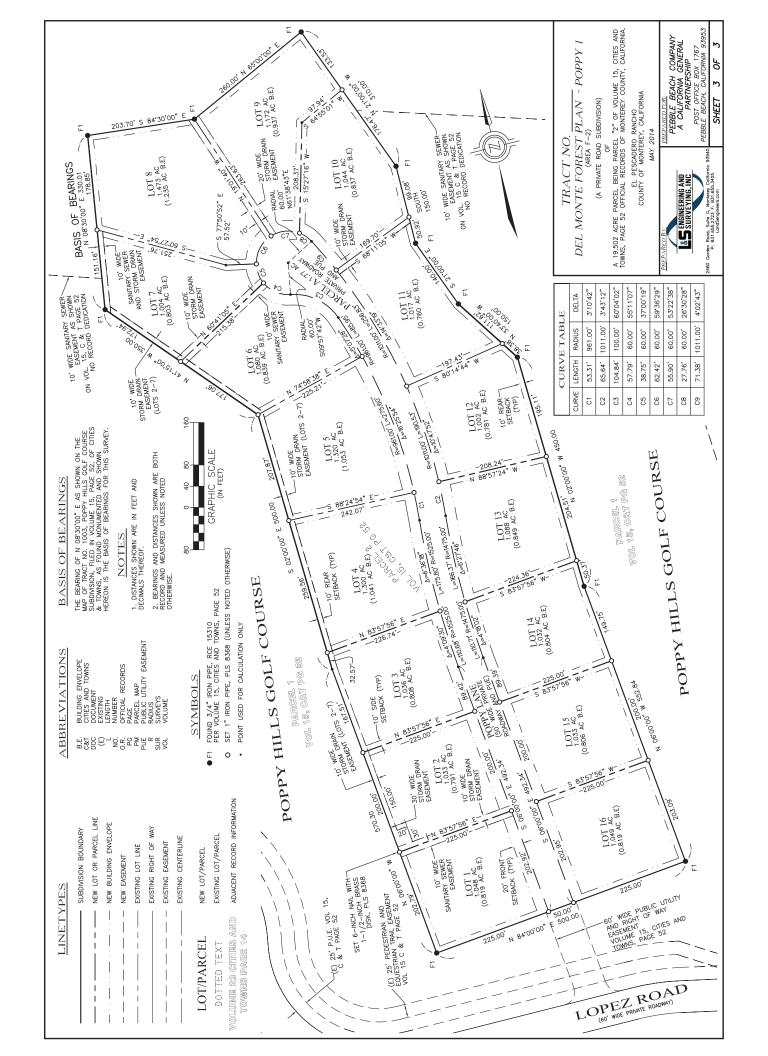

## POPPY 1

A cul-de-sac of 16 one-plus acre lots on the back nine of Poppy Hills Golf Course across from the Club House entrance, offering fairway and forested views. All are in close proximity to The Lodge at Pebble Beach, The Beach and Tennis Club and The Spa at Pebble Beach.